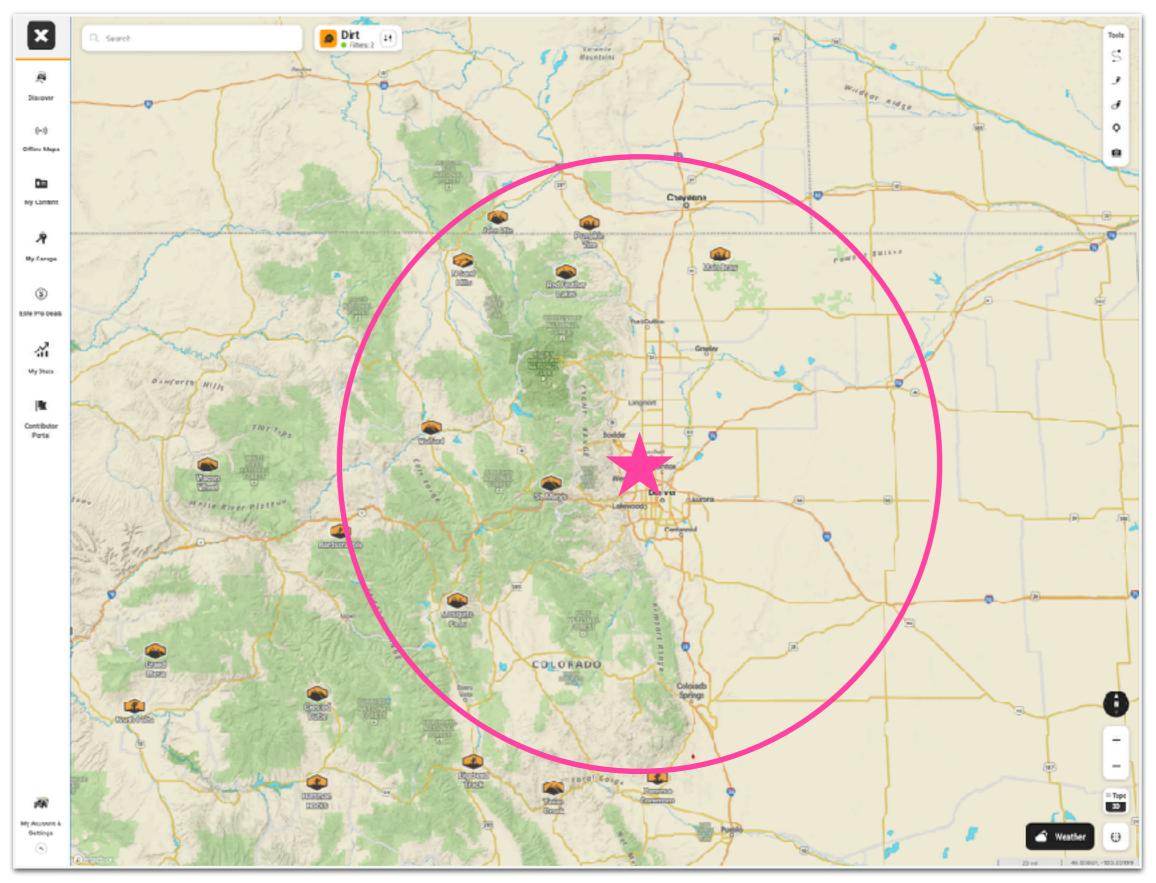

#### What's within 2 hours of home?

#### There's less traffic going north...

#### How about Wyoming?