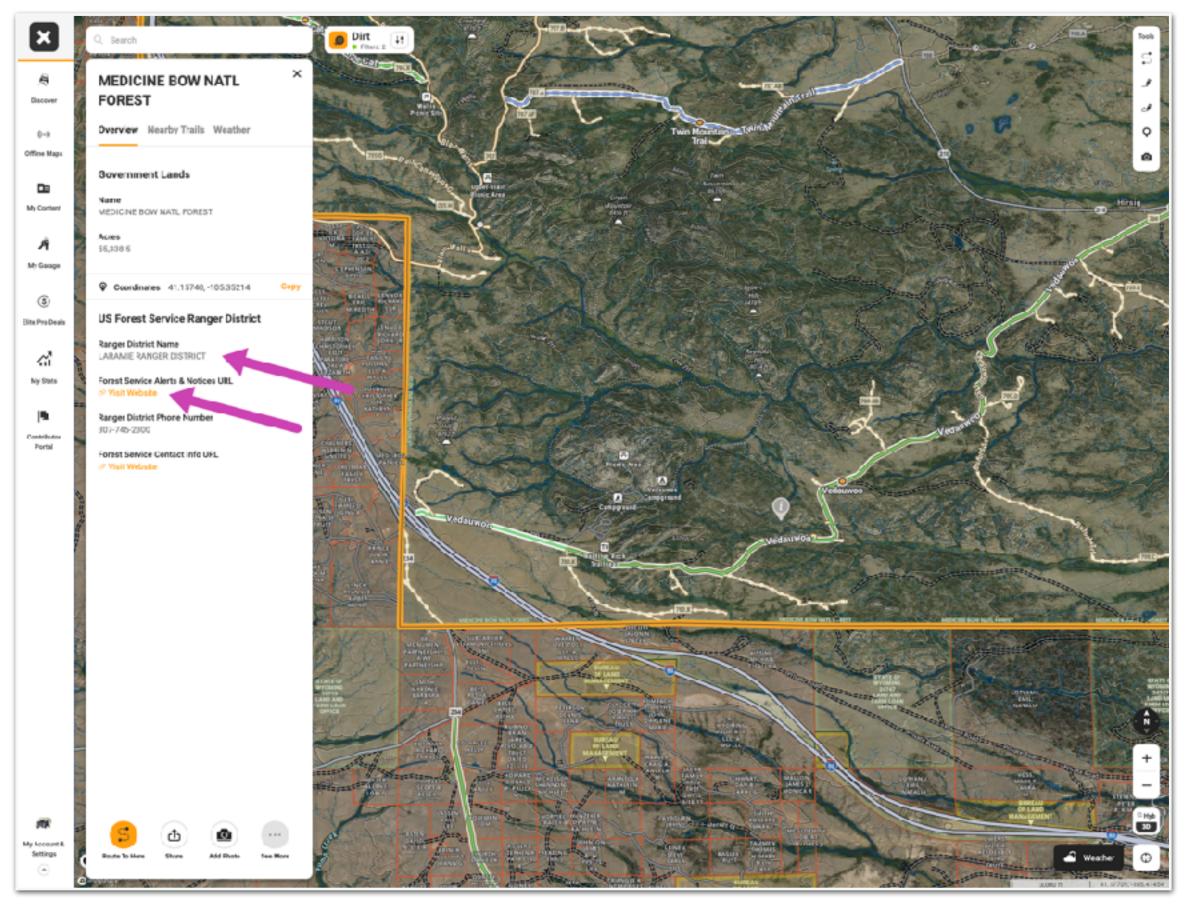

## Finding and Saving Options Step 3

- Maps
  - Public and private land ownership
  - Topo and satellite imagery
  - **3D terrain** perspective views
  - Guided trails: photos, descriptions, difficulty ratings
  - Marking POIs and sites and routes
- Search websites, YouTube, etc for additional info, other maps, etc
- Call the local field office and talk with a ranger

#### **Can I dispersed camp here?**