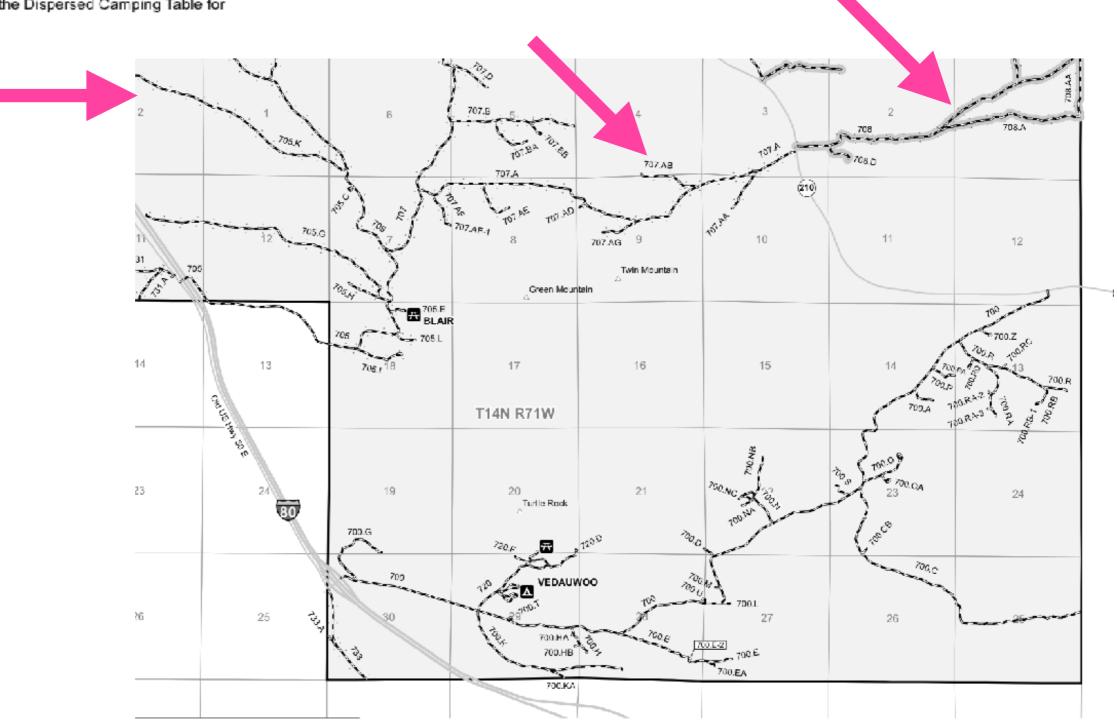

## **Can I dispersed camp here? MVUM Maps**

**Dispersed Camping:** 

. . . . .

This symbol is used along with a designated road or trail to indicate limited cross-country motor vehicle use within a specific distance of that route, solely for the purpose of dispersed camping. The dots indicate where this activity is permitted. They may be on the left, right or both sides of the route. Refer to the Dispersed Camping Table for specifics.

## Can I dispersed camp here? MVUM Maps

**Dispersed Camping:** 

. . . . .

This symbol is used along with a designated road or trail to indicate limited cross-country motor vehicle use within a specific distance of that route, solely for the purpose of dispersed camping. The dots indicate where this activity is permitted. They may be on the left, right or both sides of the route. Refer to the Dispersed Camping Table for specifics.