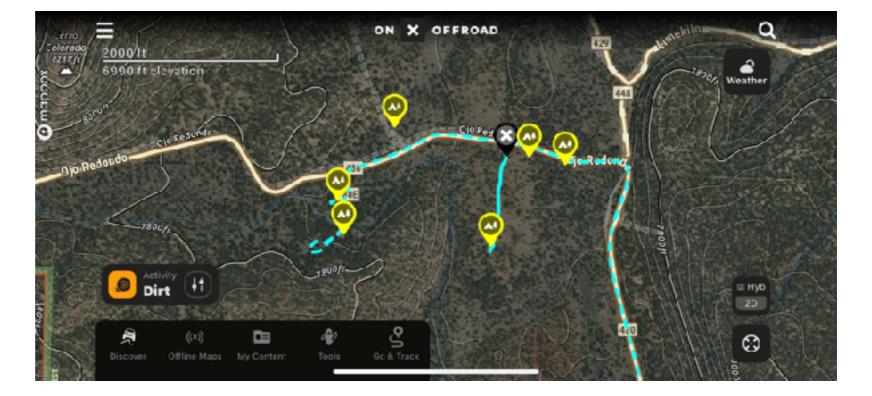

## **Scouting: Using OnX Offroad Mobile**

# Picking A Site: Scouting Tips Step 5

- "Drop a pin" as your drive and see new options
- Stop and walking around at potential sites (and take a break)
- Drive down **spur roads** to see what's around the corner
- Send a scout vehicle when traveling in a group
- Scout on foot with a radio to avoid unnecessary challenging driving