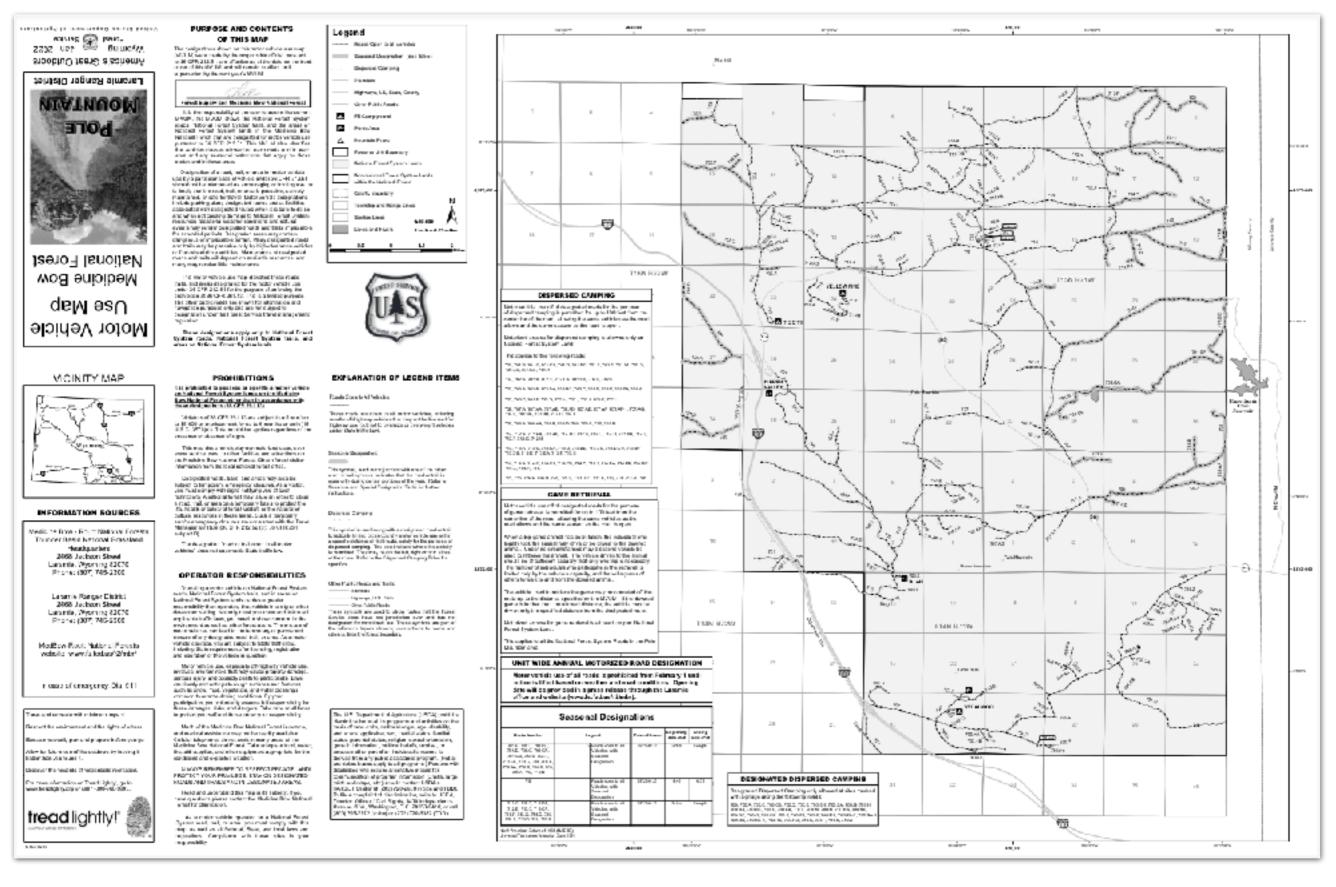

#### Can I dispersed camp here? MVUM Maps

| USDA<br>Caring For the Land and Serving People                                                                                                                                                                                                                                                                                                                                                                                                                                                                                                                                                                                                                                                                                                                                                                                                                                                                                                           | Medicine Bow-Routt National Forests & Thunder Basin National Grassland<br>Forest Service Home   About the Agency   Contact the National Office   Inside the FS |
|----------------------------------------------------------------------------------------------------------------------------------------------------------------------------------------------------------------------------------------------------------------------------------------------------------------------------------------------------------------------------------------------------------------------------------------------------------------------------------------------------------------------------------------------------------------------------------------------------------------------------------------------------------------------------------------------------------------------------------------------------------------------------------------------------------------------------------------------------------------------------------------------------------------------------------------------------------|----------------------------------------------------------------------------------------------------------------------------------------------------------------|
| Home Visit Us $\vee$ Managing the Land $\vee$ Learn $\vee$   Working With Us $\vee$   About U                                                                                                                                                                                                                                                                                                                                                                                                                                                                                                                                                                                                                                                                                                                                                                                                                                                            | Us v Keyword Search Q                                                                                                                                          |
| Motor Vehicle Use Map                                                                                                                                                                                                                                                                                                                                                                                                                                                                                                                                                                                                                                                                                                                                                                                                                                                                                                                                    |                                                                                                                                                                |
| The Motor Vehicle Map (MVUM) displays National Forest System (NFS) roads, trails, and areas that are designated open to motor vehicle travel. It is the public's responsibility to reference the MVUM to determine which routes are designated for motor vehicle use.                                                                                                                                                                                                                                                                                                                                                                                                                                                                                                                                                                                                                                                                                    |                                                                                                                                                                |
| The MVUM is free and available online and at <u>ranger district offices</u> .                                                                                                                                                                                                                                                                                                                                                                                                                                                                                                                                                                                                                                                                                                                                                                                                                                                                            |                                                                                                                                                                |
| Maps                                                                                                                                                                                                                                                                                                                                                                                                                                                                                                                                                                                                                                                                                                                                                                                                                                                                                                                                                     |                                                                                                                                                                |
| Maps for Mobile Devices                                                                                                                                                                                                                                                                                                                                                                                                                                                                                                                                                                                                                                                                                                                                                                                                                                                                                                                                  |                                                                                                                                                                |
| Download Free Official MVUMs to your Mobile Device with the <u>Avenza Maps Mobile App</u> .                                                                                                                                                                                                                                                                                                                                                                                                                                                                                                                                                                                                                                                                                                                                                                                                                                                              |                                                                                                                                                                |
| <ul> <li>Medicine Bow NF MVUM - Laramie Peak - Douglas Ranger District</li> <li><u>Medicine Bow NF MVUM -</u> Pole Mountain - Laramie Ranger District</li> <li>Medicine Bow NF MVUM - Snowy Range - Laramie &amp; Brush Creek/Hayden Ranger Districts</li> <li><u>Medicine Bow NF MVUM -</u> Sierra Madre - Laramie &amp; Brush Creek/Hayden Ranger Districts</li> <li><u>Medicine Bow NF MVUM -</u> Sierra Madre - Laramie &amp; Brush Creek/Hayden Ranger Districts</li> <li><u>Medicine Bow NF MVUM -</u> Sierra Madre - Laramie &amp; Brush Creek/Hayden Ranger Districts</li> <li><u>Routt NF MVUM -</u> Parks Ranger District</li> <li>Routt NF MVUM - Hahns Peak - Bears Ears Ranger District</li> <li><u>Routt NF MVUM</u> - Yampa Ranger District</li> <li>Thunder Basin National Grassland MVUM (North Half) - Douglas Ranger District</li> <li><u>Thunder Basin National Grassland MVUM (South Half)</u> - Douglas Ranger District</li> </ul> |                                                                                                                                                                |
| Printable PDF Maps                                                                                                                                                                                                                                                                                                                                                                                                                                                                                                                                                                                                                                                                                                                                                                                                                                                                                                                                       |                                                                                                                                                                |
| *These are very large files and will not fit on a standard page.                                                                                                                                                                                                                                                                                                                                                                                                                                                                                                                                                                                                                                                                                                                                                                                                                                                                                         |                                                                                                                                                                |
| <ul> <li>Brush Creek/Hayden Ranger District: <u>Snowy Range</u> (.pdf)<br/>(Front side of map with regulations.)</li> </ul>                                                                                                                                                                                                                                                                                                                                                                                                                                                                                                                                                                                                                                                                                                                                                                                                                              |                                                                                                                                                                |
| <ul> <li>Brush Creek/Hayden Ranger District: <u>Sierra Madre</u> (.pdf)<br/>(Back side of map without regulations.)</li> </ul>                                                                                                                                                                                                                                                                                                                                                                                                                                                                                                                                                                                                                                                                                                                                                                                                                           |                                                                                                                                                                |
| <ul> <li>Douglas Ranger District: Laramie Peak (.pdf)</li> </ul>                                                                                                                                                                                                                                                                                                                                                                                                                                                                                                                                                                                                                                                                                                                                                                                                                                                                                         |                                                                                                                                                                |
| <ul> <li>Douglas Ranger District: <u>Spring Creek</u> (.pdf)<br/>(Front side with regulations listed)</li> <li>Douglas Ranger District: <u>Thunder Basin National Grassland</u> (.pdf)<br/>(Back side without regulations listed)</li> </ul>                                                                                                                                                                                                                                                                                                                                                                                                                                                                                                                                                                                                                                                                                                             |                                                                                                                                                                |

## **Can I dispersed camp here? MVUM Maps**

**Dispersed Camping:** 

. . . . .

This symbol is used along with a designated road or trail to indicate limited cross-country motor vehicle use within a specific distance of that route, solely for the purpose of dispersed camping. The dots indicate where this activity is permitted. They may be on the left, right or both sides of the route. Refer to the Dispersed Camping Table for specifics.

## Can I dispersed camp here? MVUM Maps

**Dispersed Camping:** 

. . . . .

This symbol is used along with a designated road or trail to indicate limited cross-country motor vehicle use within a specific distance of that route, solely for the purpose of dispersed camping. The dots indicate where this activity is permitted. They may be on the left, right or both sides of the route. Refer to the Dispersed Camping Table for specifics.