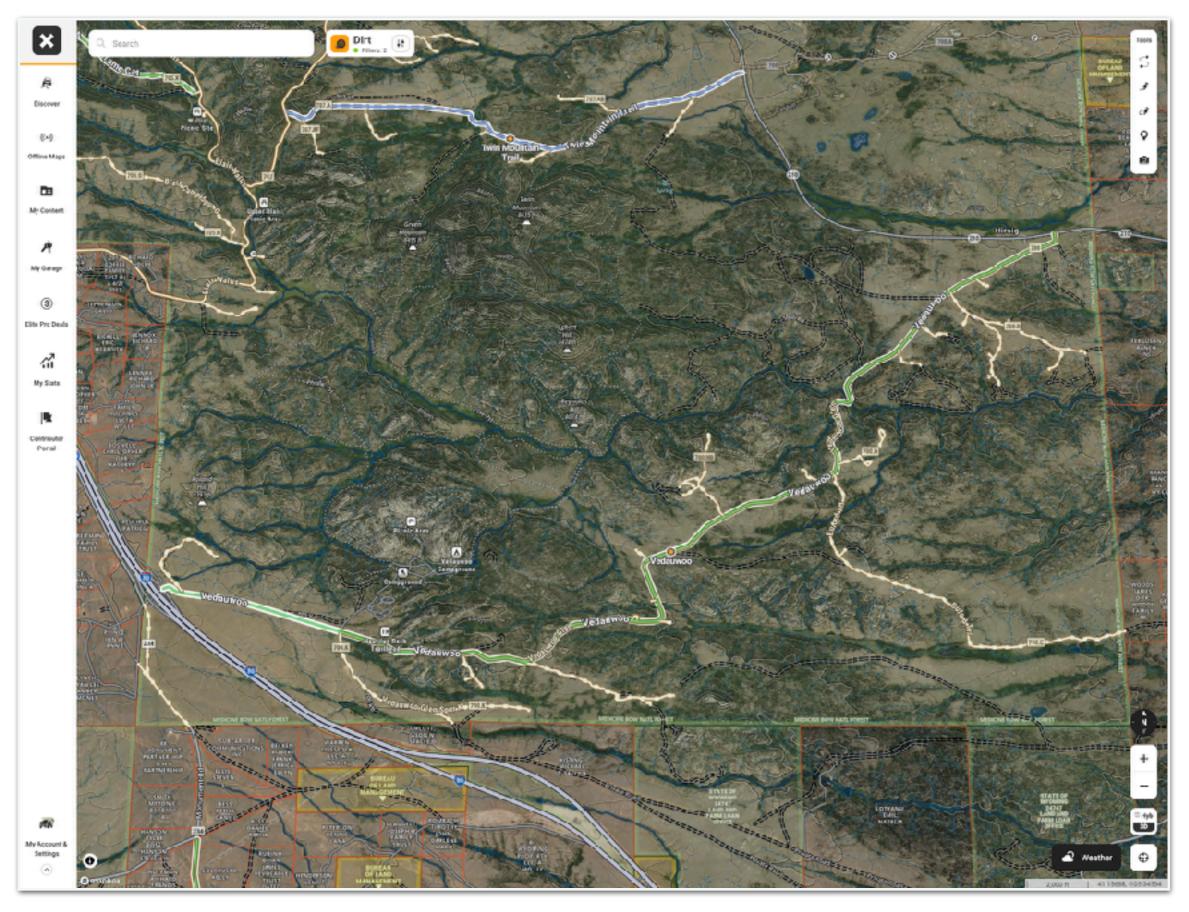

## Finding and Saving Options Step 3

- Maps
  - Public and private land ownership
  - Topo and satellite imagery
  - **3D terrain** perspective views
  - Guided trails: photos, descriptions, difficulty ratings
  - Marking POIs and sites and routes
- Search websites, YouTube, etc for additional info, other maps, etc
- Call the local field office and talk with a ranger

#### **Can I dispersed camp here?**