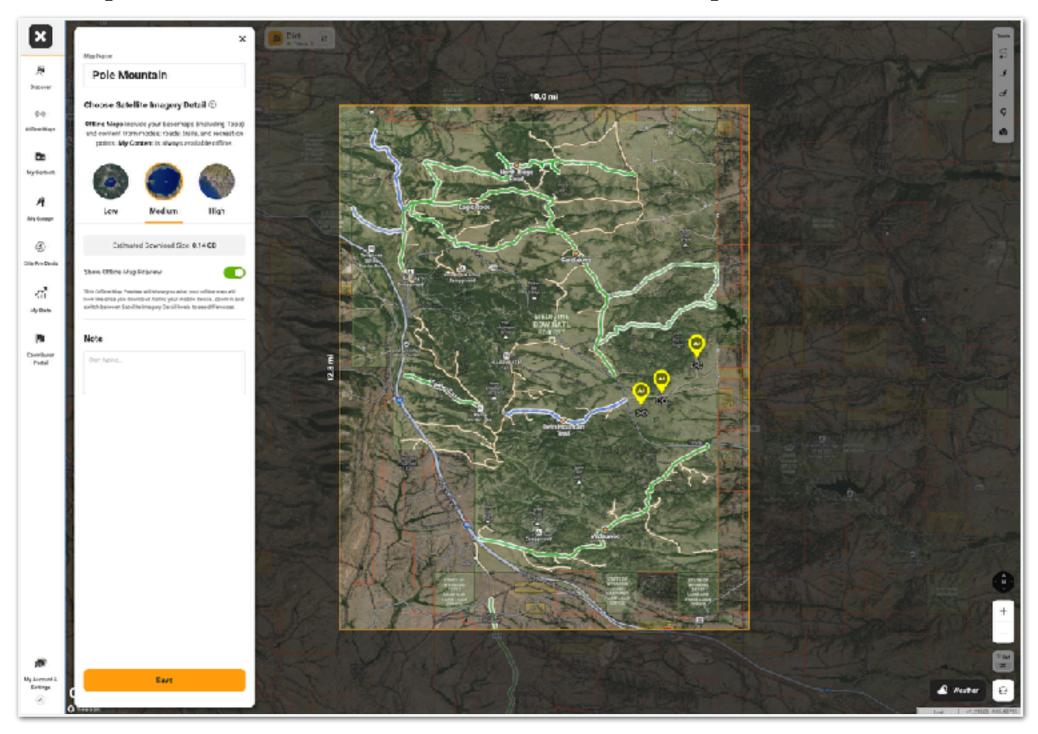

## **Before Leaving** Step 4: Download Offline Maps

## **Scouting: Using OnX Offroad Mobile**