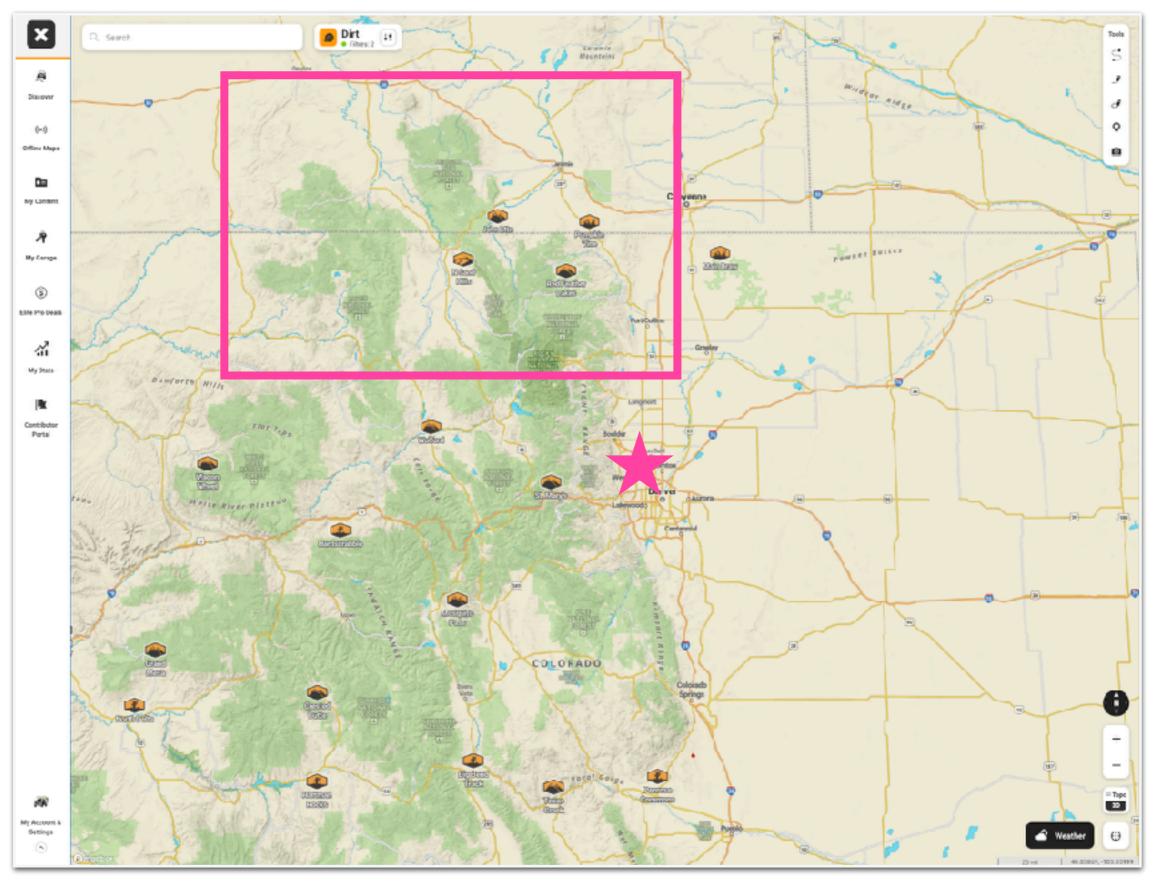

#### **Maybe Pole Mountain?**

#### What's the scenery like? What are the roads like?

#### What's the typography like?