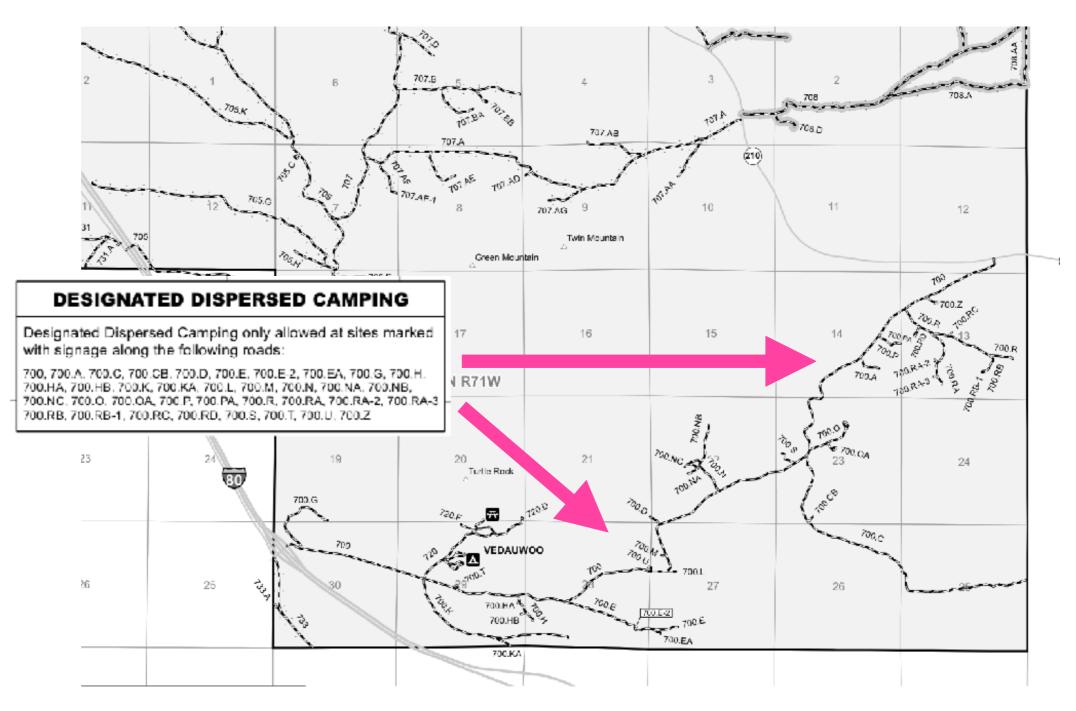

## **Can I dispersed camp here? MVUM Maps**

**Dispersed Camping:** 

. . . . .

This symbol is used along with a designated road or trail to indicate limited cross-country motor vehicle use within a specific distance of that route, solely for the purpose of dispersed camping. The dots indicate where this activity is permitted. They may be on the left, right or both sides of the route. Refer to the Dispersed Camping Table for specifics.

## Can I dispersed camp here? MVUM Maps

**Dispersed Camping:** 

. . . . .

This symbol is used along with a designated road or trail to indicate limited cross-country motor vehicle use within a specific distance of that route, solely for the purpose of dispersed camping. The dots indicate where this activity is permitted. They may be on the left, right or both sides of the route. Refer to the Dispersed Camping Table for specifics.