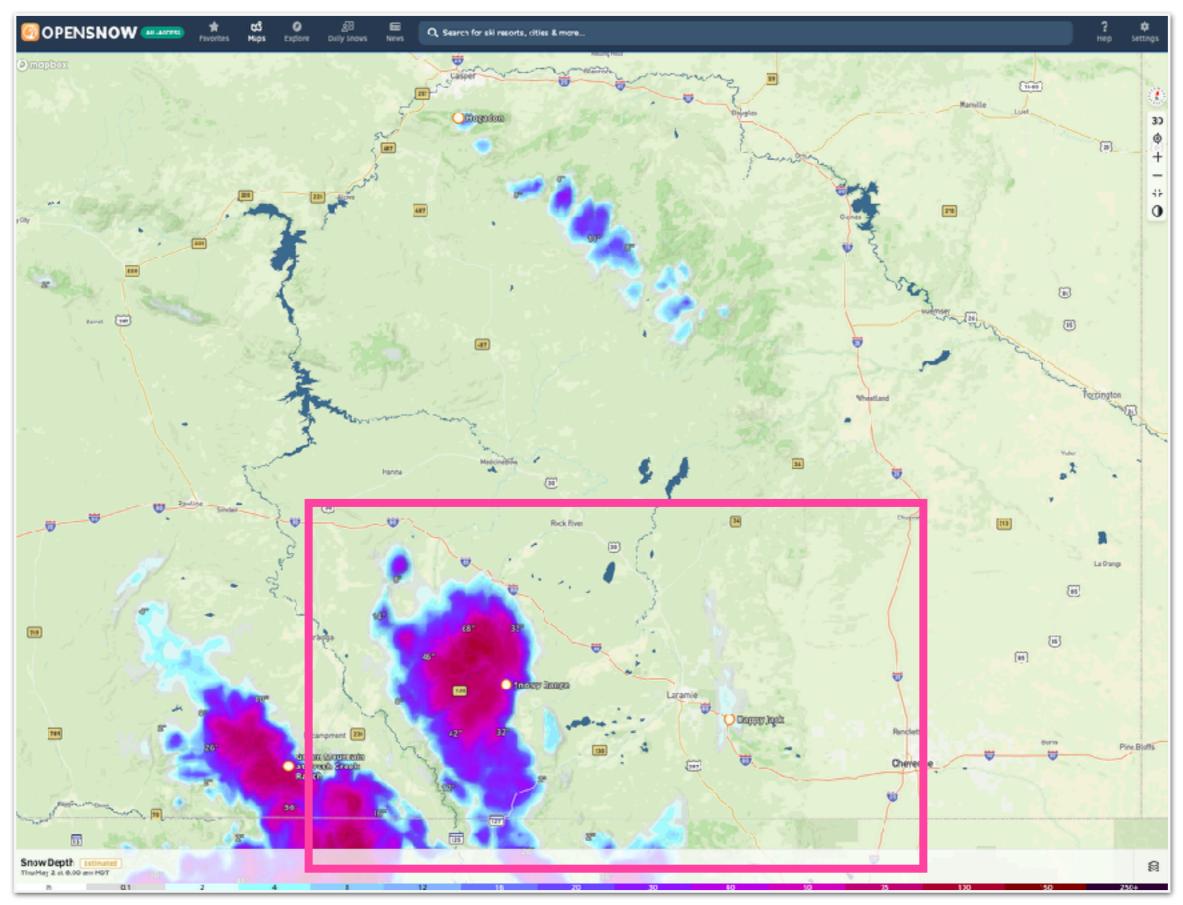

a specific regulations as posted in the area and online

# **5 Steps for Finding Sites**

Finding awesome dispersed campsites

- 1. WIFM?
- 2. Where can I drive?
- 3. Where can I dispersed camp?
- 4. Scouting Sites
- 5. Picking A Site (the hardest part)



# WIFM? Step 1



Here was the second and the

# What's In It For Me (& My Group) Step 1

- What's the goal of your trip?
  - Why: Hanging out at camp with friends and hiking
    - One of which has never dispersed camped before
    - POIs: hiking, padding, rocks,...
  - When: Spring
  - **Duration**: A 3 day weekend
  - **Distance**: Within ~2 hours of home

# Can I drive off-road there? Step 2

#### What's within 2 hours of home?



#### There's less traffic going north...



#### How about Wyoming?



#### What's the snowpack in May?



#### **Maybe Pole Mountain?**



#### What's the scenery like? What are the roads like?



#### What's the typography like?



#### This area looks cool! Cool rocks and hiking.



# Can I dispersed camp there? Step 3

## Finding and Saving Options Step 3

- Maps
  - Public and private land ownership
  - Topo and satellite imagery
  - **3D terrain** perspective views
  - Guided trails: photos, descriptions, difficulty ratings
  - Marking POIs and sites and routes
- Search websites, YouTube, etc for additional info, other maps, etc
- Call the local field office and talk with a ranger

Overland Expo 2024

#### **Can I dispersed camp here?**



#### Can I dispersed camp here? MVUM Maps

| USDA<br>Caring For the Land and Serving People