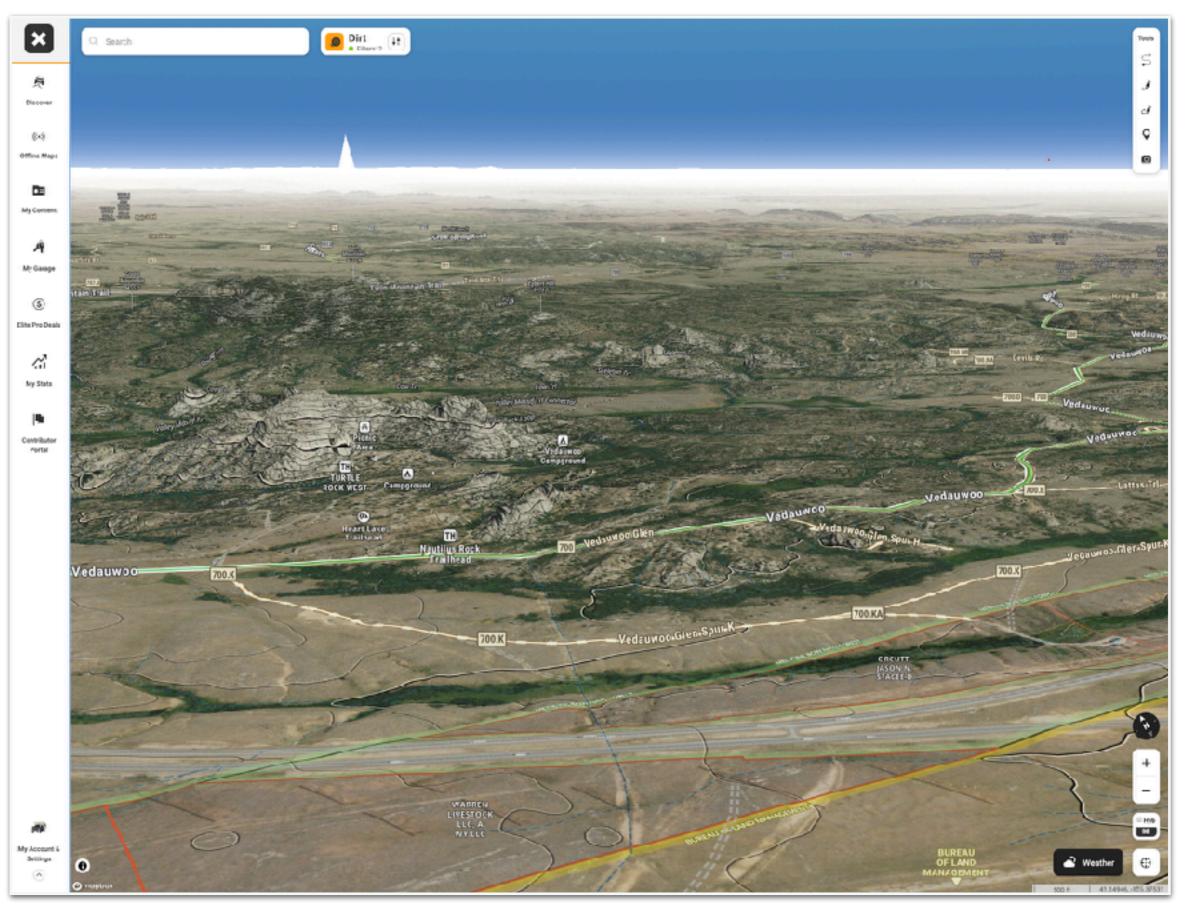

## Finding and Saving Options Step 3

- Maps
  - Public and private land ownership
  - Topo and satellite imagery
  - **3D terrain** perspective views
  - Guided trails: photos, descriptions, difficulty ratings
  - Marking POIs and sites and routes
- Search websites, YouTube, etc for additional info, other maps, etc
- Call the local field office and talk with a ranger

## **Scouting: Using OnX Offroad Mobile**