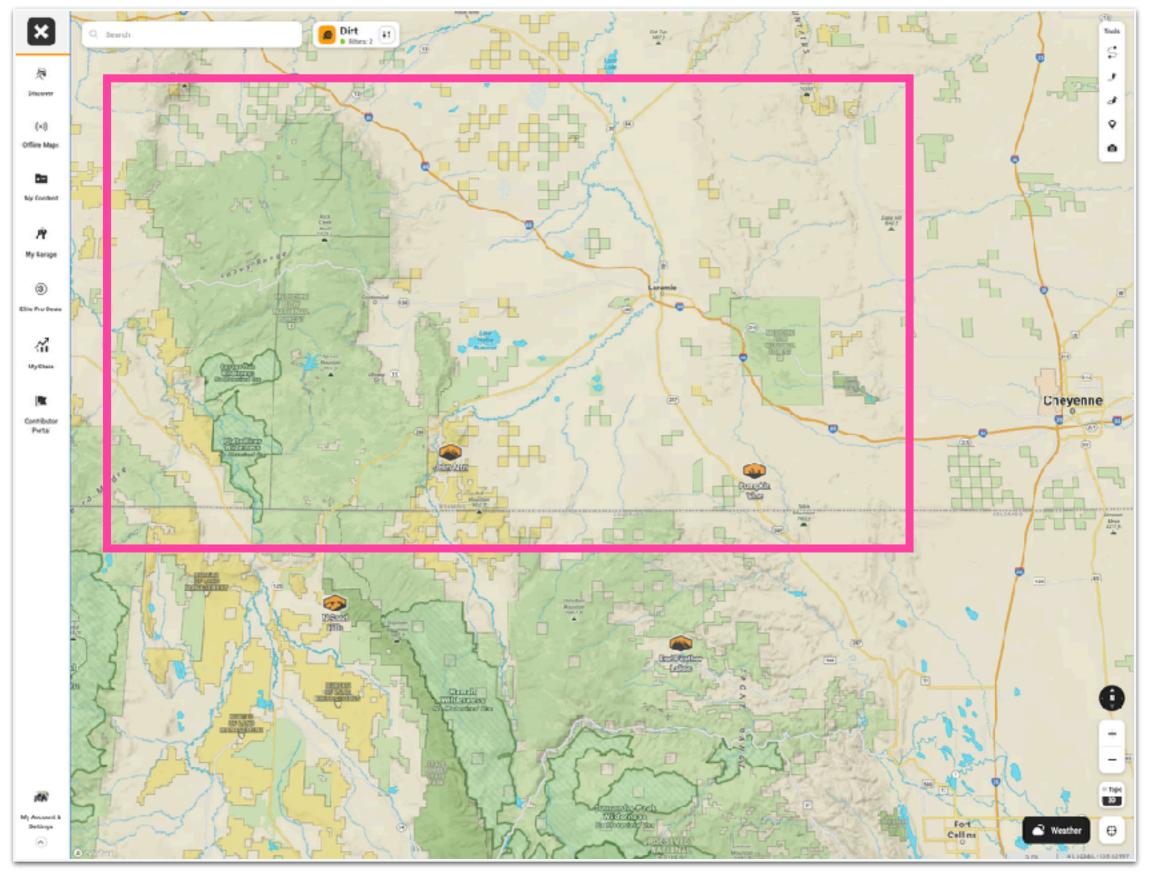

#### How about Wyoming?

#### **Maybe Pole Mountain?**

#### What's the scenery like? What are the roads like?

#### What's the typography like?

#### This area looks cool! Cool rocks and hiking.