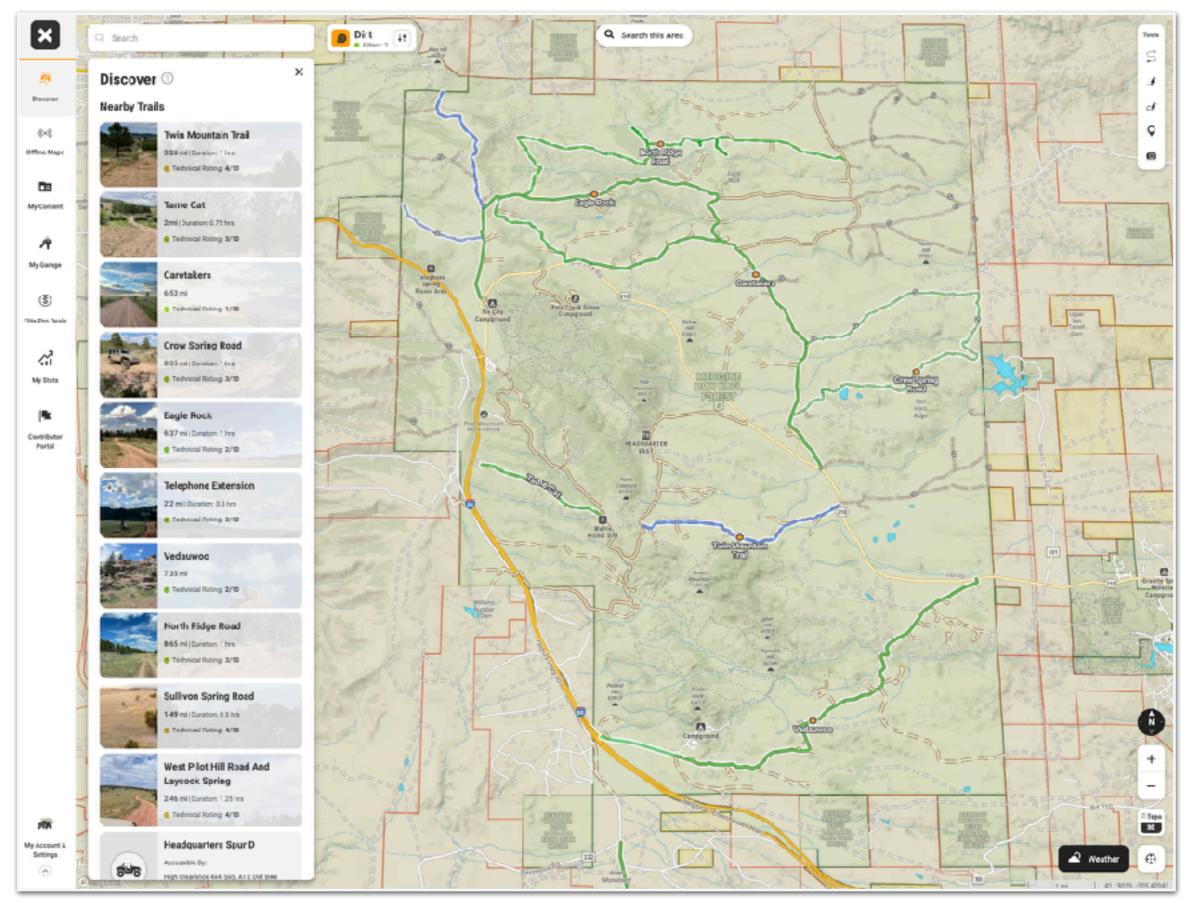

## Finding and Saving Options Step 3

- Maps
  - Public and private land ownership
  - Topo and satellite imagery
  - **3D terrain** perspective views
  - Guided trails: photos, descriptions, difficulty ratings
  - Marking POIs and sites and routes
- Search websites, YouTube, etc for additional info, other maps, etc
- Call the local field office and talk with a ranger

Overland Expo 2024

#### **Can I dispersed camp here?**