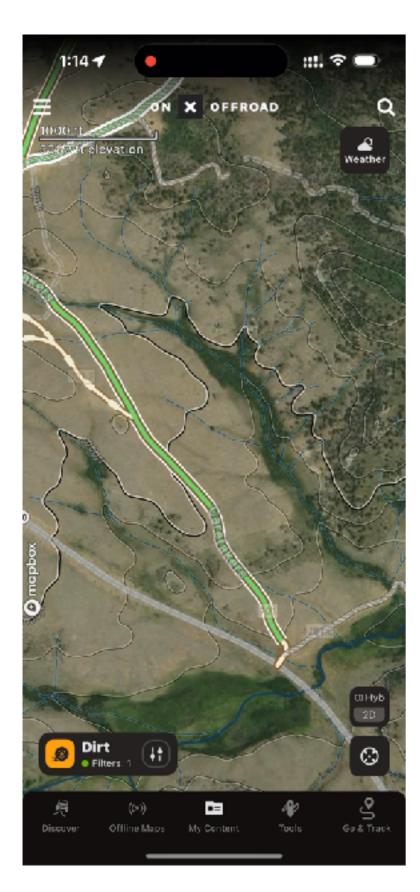

## Finding and Saving Options Step 3

- Maps
  - Public and private land ownership
  - Topo and satellite imagery
  - **3D terrain** perspective views
  - Guided trails: photos, descriptions, difficulty ratings
  - Marking POIs and sites and routes
- Search websites, YouTube, etc for additional info, other maps, etc
- Call the local field office and talk with a ranger

#### **Can I dispersed camp here?**