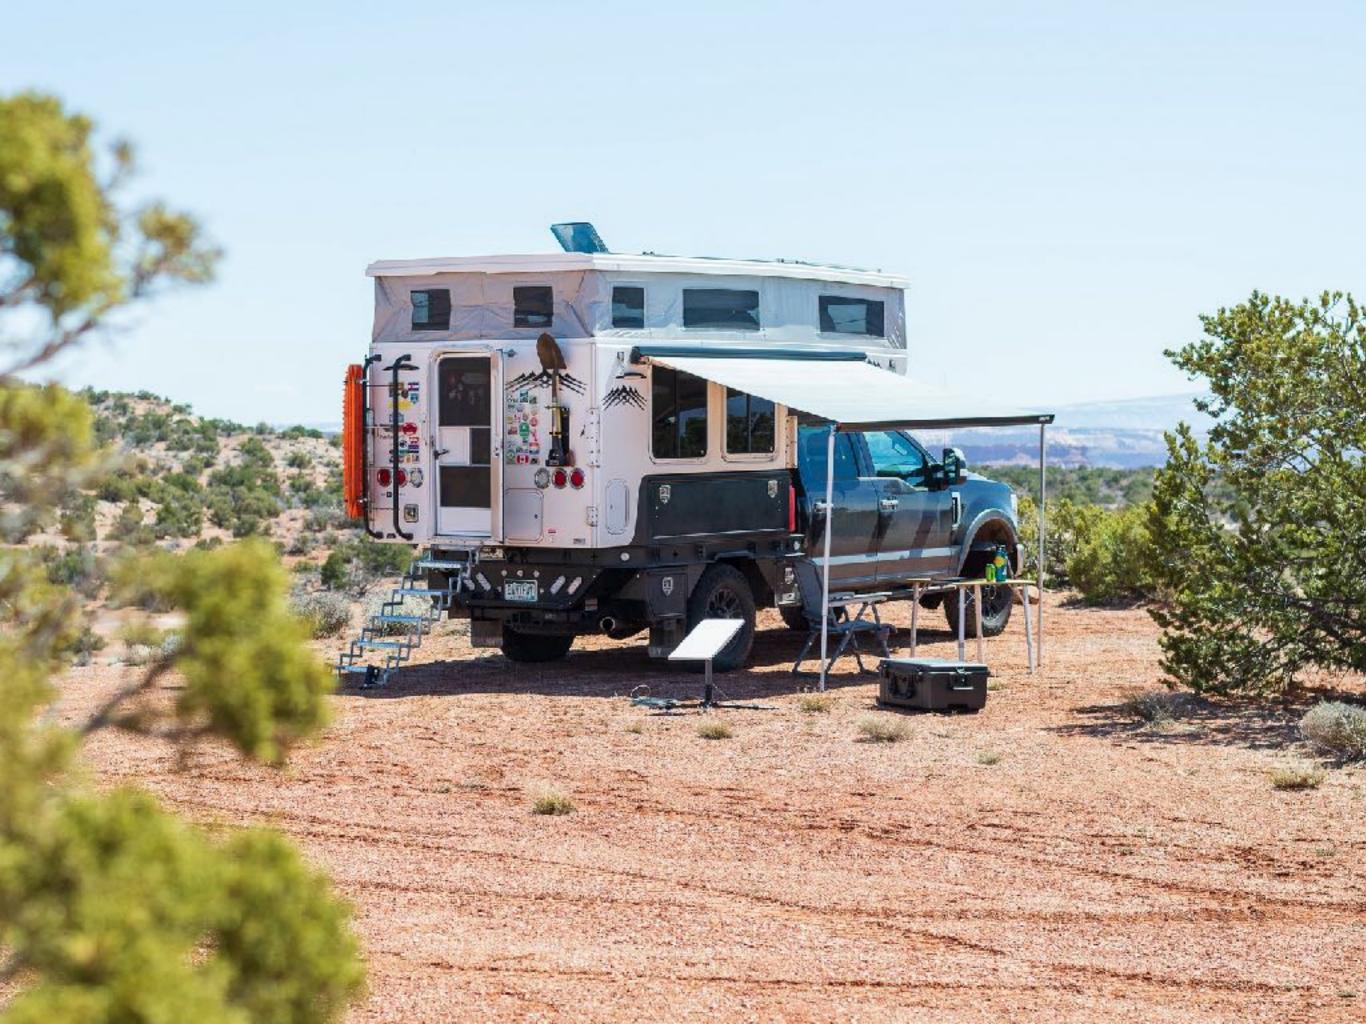

# What is dispersed camping? Definition

Dispersed vehicle camping is a form of camping where travelers set up their campsites outside of designated campgrounds generally on public land.

Also known as "boondocking", "wild camping", or "free camping". There are generally no amenities and you must be entirely self sufficient.